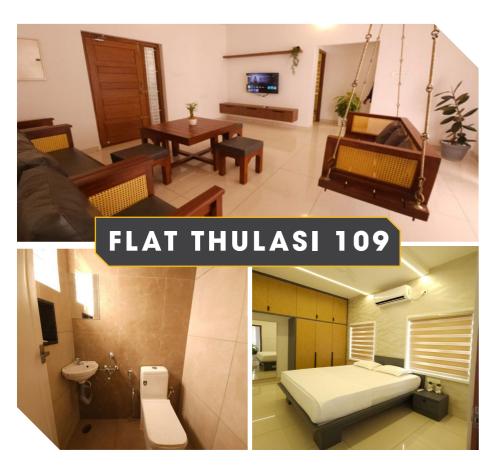

## LIVING ROOM

Step into our living room adorned with a wooden sofa, alluring swing, smart TV and a compact dining table (comfortable service for four people).

Our textured art in the living area, addscontemporary touch and enhance the ambiance.

## 2<sup>m</sup>BED ROOM

Our second bedroom, a compact yet comfortable room.

Convenient wardrobe space and a private attached washroom.

# WASH ROOMS

Two hygienic wash rooms, pristine and clean. Ensuring your comfort, a comfort routine.

Both the bedrooms comes with a attached washroom.