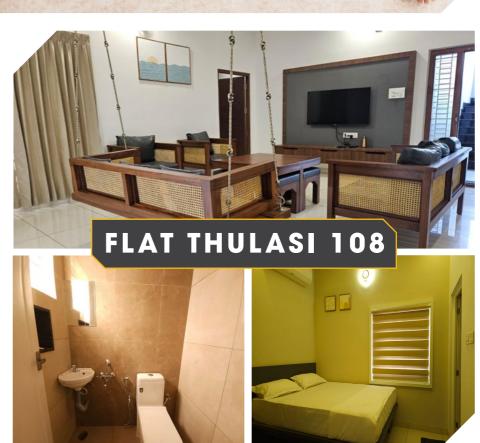

## LIVING ROOM

Step into our living room adorned with a wooden sofa, alluring swing, smart TV and a compact dining table (comfortable service for four people).

Our textured art in the living area, addscontemporary touch and enhance the ambiance.

#### BED ROOMS

Experience comfort at its finest with our neatly tucked-in mattress and extremely comfortable quilt ensuring a sound sleep in the mild weather of Pollachi. Our pillows, sourced from Erode add a feathery touch of comfort.

# WASH ROOMS

Two hygienic wash rooms, pristine and clean. Ensuring your comfort, a comfort routine.

Both the bedrooms comes with a attached washroom.